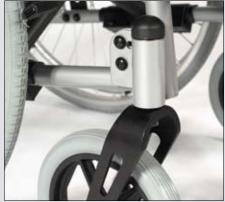

Improved functionality for an improved positioning of the user and more safety.

Axle plate enables flexibility for seat heights and rear wheel position.

Adjustable castor angle ( 0° & 3°). Outrigged castor attachment.