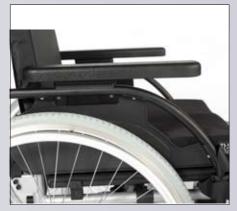

Improved functionality for an improved positioning of the user and more safety.

Axle plate enables flexibility for seat heights and rear wheel position.

Adjustable castor angle ( 0° & 3°). Outrigged castor attachment.

Short and long comfortable armpad in one.