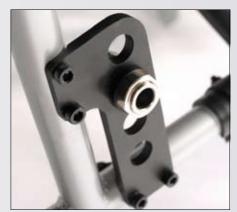

Improved functionality for an improved positioning of the user and more safety.

Axle plate enables flexibility for seat heights and rear wheel position.

Adjustable castor angle ( 0° & 3°). Outrigged castor attachment.