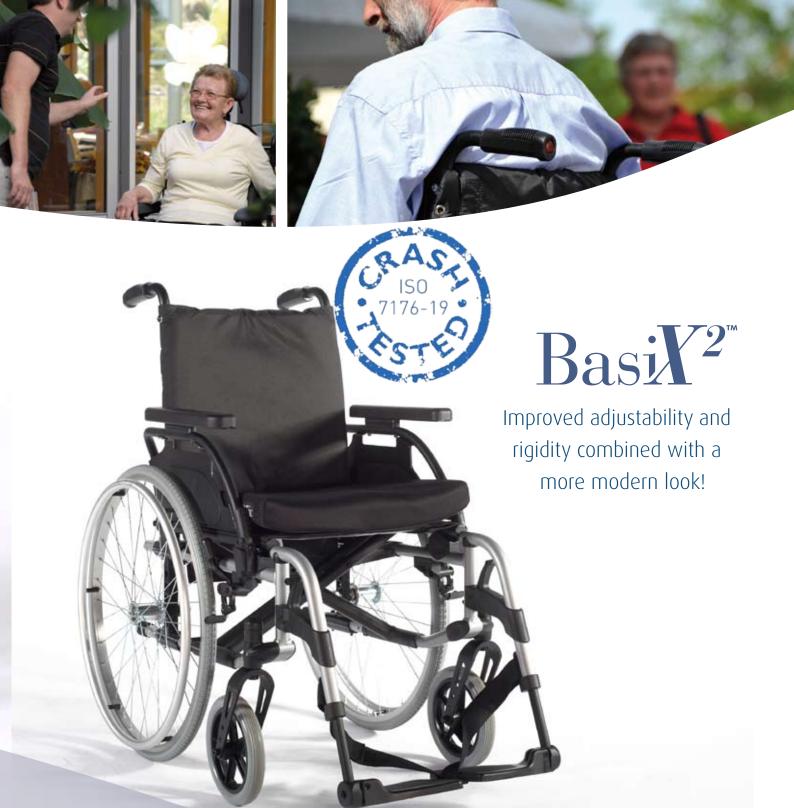

Improved functionality for an improved positioning of the user and more safety.

New improved frame offers a better look and more seat depth adjustability (41 to 46 cm).

Tension adjustable backrest now extendable from 41 to 46 cm.

New robust castor attachment offers more rigidity and a better look (  $0^{\circ},3^{\circ}$  &  $6^{\circ}$ ).