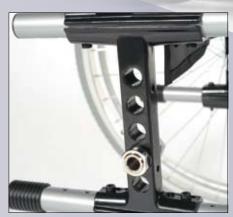

New robust castor attachment offers more rigidity and a better look (  $0^{\circ},3^{\circ}$  &  $6^{\circ}$ ).