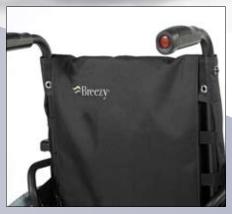

Improved functionality for an improved positioning of the user and more safety.

New improved frame offers a better look and more seat depth adjustability (41 to 46 cm).

Tension adjustable backrest now extendable from 41 to 46 cm.